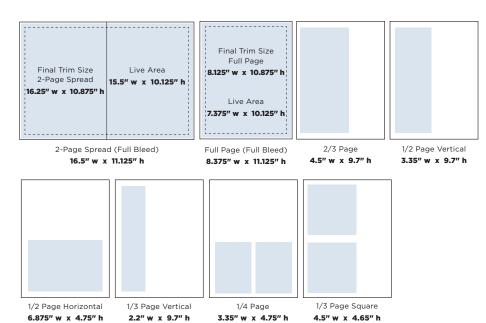

### **Print Specs**

### AD REQUIREMENTS

- For full-page ads the live area (area that all text and logos must fall inside) must be at least 3/8" from the trim, and all bleeds must extend at least 1/8" beyond trim.
- Ads and embedded artwork must be CMYK and at least 300 dpi.
- Only PDF or TIFF files will be accepted.
- We are not responsible for the readability of copy below 10-point in size.