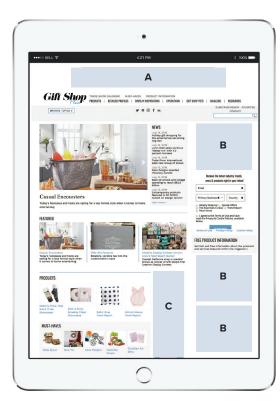

### Web Ad Specs

| Ad Type                    | Specs                                                                      | Max Size |
|----------------------------|----------------------------------------------------------------------------|----------|
| <b>A</b> Leaderboard       | 728 px x 90 px                                                             | 40 kb    |
| <b>B</b> Medium Rectangle  | 300 px x 250 px                                                            | 40 kb    |
| <b>C</b> Skyscraper        | 160 px x 600 px                                                            | 40 kb    |
| <b>D</b> Sponsored Content | 580 x 380 pixels image;<br>300 dpi<br>5- to 10-word title<br>500-700 words |          |